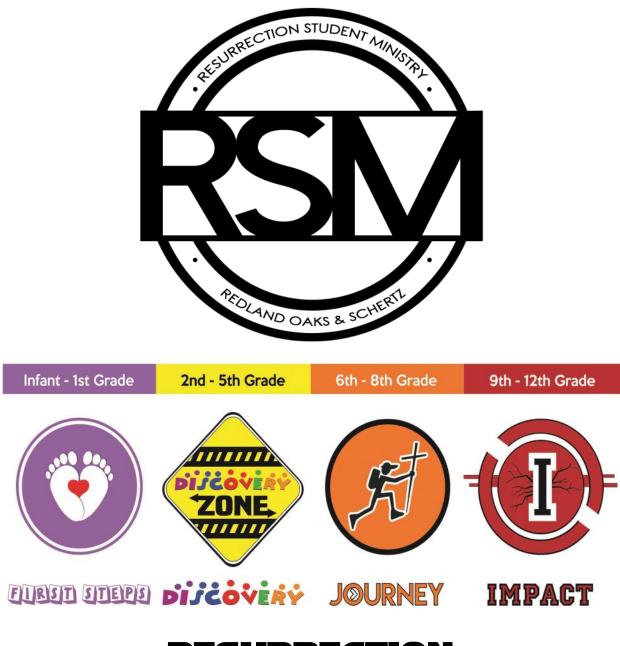

#### SCHERTZ CAMPUS SERVICE: 7:45A & 11:00A

| GRADE                              | ROOM                                    |  |
|------------------------------------|-----------------------------------------|--|
| Nursery – 4 yr. old                | Noah's Ark Area (1 <sup>st</sup> Floor) |  |
| Kindergarten - 2nd                 | 107 & 108                               |  |
| 3rd- 5th                           | 106                                     |  |
| 6 <sup>th</sup> - 8 <sup>th</sup>  | Fellowship Hall (1 <sup>st</sup> Floor) |  |
| 9 <sup>th</sup> - 12 <sup>th</sup> | Fellowship Hall (1 <sup>st</sup> Floor) |  |

#### **REDLAND OAKS CAMPUS SERVICE 9:30A**

| GRADE                              | ROOM           |
|------------------------------------|----------------|
| Nursery – 4 yr. old                | 103, 104 & 105 |
| Kindergarten - 2nd                 | 106            |
| 3rd- 5th                           | 202            |
| 6th- 8th                           | 206            |
| 9 <sup>th</sup> - 12 <sup>th</sup> | 206            |

#### SCHERTZ

| GRADE                              | ROOM                                    |
|------------------------------------|-----------------------------------------|
| Nursery – 4 yr. old                | Noah's Ark Area (1 <sup>st</sup> Floor) |
| Kindergarten - 2nd                 | 108                                     |
| 3rd- 5 <sup>th</sup>               | 105                                     |
| 6 <sup>th</sup> - 12 <sup>TH</sup> | 204                                     |
| 4 <sup>TH</sup> WED FUN NIGHT      | Fellowship Hall (1 <sup>st</sup> Floor) |

#### REDLAND OAKS CAMPUS SERVICE 7:00P

| GRADE                              | ROOM                                    |
|------------------------------------|-----------------------------------------|
| Nursery – 2 <sup>nd</sup>          | 103 & 104                               |
| 3 <sup>rd</sup> - 5 <sup>th</sup>  | 106                                     |
| 6 <sup>th</sup> - 12 <sup>th</sup> | 106                                     |
|                                    |                                         |
| 4 <sup>TH</sup> WED FUN NIGHT      | Fellowship Hall (1 <sup>st</sup> Floor) |